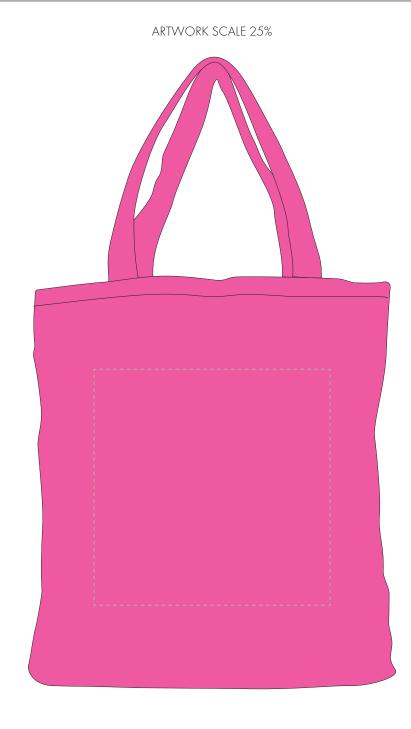

Your Ref: Quantity: Product Code: QB4024
Our Ref: Version: 1 Product Colour: PINK

**PRINTING CONCERNS:** 

We stock this item in the following colours

## **PANTONE REFERENCE(S)**

Colour 1

Colour 2

Colour 3

Colour 4

Product Image for visualisation - colours may vary

- The dashed line is to demonstrate print area and will not appear on your printed item
  - 1. Your order will not go in to print and production time cannot be confirmed, unless artwork has been approved via the online system.
  - 2. Once printed, artwork cannot be amended, mistakes must be rectified at visual stage.
  - 3. Claims for faulty goods will be honoured, only if the goods are returned to us. We will not issue credits/refunds for items that have been distributed. Please ensure that goods are satisfactory before distribution
  - 4. We are not responsible for delays during transit.